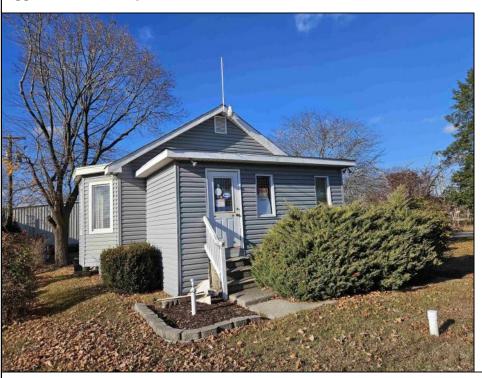

## **COMMENTS**

Perfect location for your business...Conveniently located near many established businesses and professional buildings. Located near the intersection of Fire Road and the Black Horse Pike, it's minutes away from the Garden State Parkway and the Atlantic City Expressway. Experience full exposure to drive by traffic on Fire Road. The property has parking for approximately 6 vehicles in the rear parking lot. The building features a small utility/kitchen area, a restroom and a large open area. Consider it a blank canyass for your business needs.

| open area. Consider it a blank canvass for your business needs. |                   |                |                  |
|-----------------------------------------------------------------|-------------------|----------------|------------------|
| PROPERTY DETAILS                                                |                   |                |                  |
| Exterior                                                        | OutsideFeatures   | ParkingGarage  | InteriorFeatures |
| Frame/Wood                                                      | Storage Building  | 6 to 10 Spaces | Restroom         |
| Basement                                                        | Heating           | Cooling        | HotWater         |
| Partial                                                         | Forced Air<br>Oil | Central        | None             |
| Water                                                           | Sewer             |                |                  |
| Well                                                            | Septic            |                |                  |