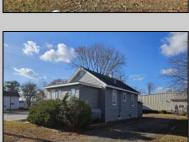

## **COMMENTS**

Perfect location for your business...Conveniently located near many established businesses and professional buildings. Located near the intersection of Fire Road and the Black Horse Pike, it's minutes away from the Garden State Parkway and the Atlantic City Expressway. Experience full exposure to drive by traffic on Fire Road. The property has parking for approximately 6 vehicles in the rear parking lot. The building features a small utility/kitchen area, a restroom and a large open area. Consider it a blank canyass for your business needs.

| open area. Consider it a blank canvass for your business needs. |                   |                |                  |
|-----------------------------------------------------------------|-------------------|----------------|------------------|
| PROPERTY DETAILS                                                |                   |                |                  |
| Exterior                                                        | OutsideFeatures   | ParkingGarage  | InteriorFeatures |
| Frame/Wood                                                      | Storage Building  | 6 to 10 Spaces | Restroom         |
| Basement                                                        | Heating           | Cooling        | HotWater         |
| Partial                                                         | Forced Air<br>Oil | Central        | None             |
| Water                                                           | Sewer             |                |                  |
| Well                                                            | Septic            |                |                  |