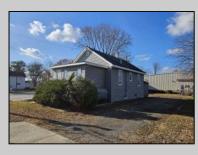

## COMMENTS

Perfect location for your business...Conveniently located near many established businesses and professional buildings. Located near the intersection of Fire Road and the Black Horse Pike, it\'s minutes away from the Garden State Parkway and the Atlantic City Expressway. Experience full exposure to drive by traffic on Fire Road. The property has parking for approximately 6 vehicles in the rear parking lot. The building features a small utility/kitchen area, a restroom and a large open area. Consider it a blank canvass for your business needs.