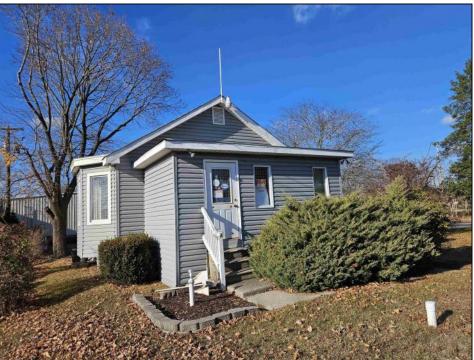

## COMMENTS

Perfect location for your business...Conveniently located near many established businesses and professional buildings. Located near the intersection of Fire Road and the Black Horse Pike, it\'s minutes away from the Garden State Parkway and the Atlantic City Expressway. Experience full exposure to drive by traffic on Fire Road. The property has parking for approximately 6 vehicles in the rear parking lot. The building features a small utility/kitchen area, a restroom and a large open area. Consider it a blank canvass for your business needs.