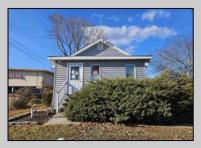

## COMMENTS

Perfect location for your business...Conveniently located near many established businesses and professional buildings. Located near the intersection of Fire Road and the Black Horse Pike, it\'s minutes away from the Garden State Parkway and the Atlantic City Expressway. Experience full exposure to drive by traffic on Fire Road. The property has parking for approximately 6 vehicles in the rear parking lot. The building features a small utility/kitchen area, a restroom and a large open area. Consider it a blank canvass for your business needs.