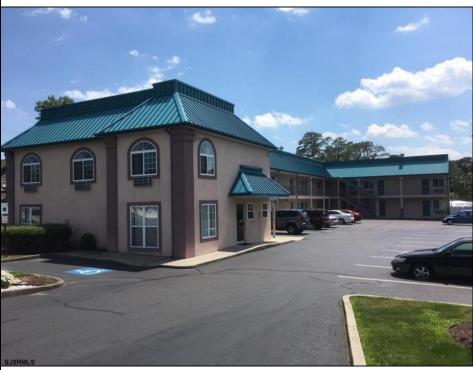

## **COMMENTS**

306 E White Horse Pike Pike FOR SALE: Themed Boutique Motel with Jacuzzi Suites -Galloway, NJ Address: 306 E White Horse Pike, Galloway, NJ 08205 Property Type: Hospitality / Themed Motel Units: 24 Individually Themed Suites Features: Jacuzzi in Every Room Built: 1997 Remodeled: 2019 Annual Profit: Approx. \$299,000 Condition: Exceptionally Clean & Well-Maintained Property Overview This turnkey, income-producing boutique motel is a standout asset in the heart of Galloway's busiest commercial corridor. Each of the 24 suites offers a unique themed experience, complete with a private Jacuzzi, catering to couples, vacationers, and romantic getaways. Remodeled in 2019, this property is in excellent physical and operational condition, offering a rare opportunity for hospitality investors, owner-operators, or entrepreneurs seeking a high-yield lodging asset with differentiated appeal. Key Highlights • 24 Unique Themed Suites - Fully furnished with décor and private Jacuzzis • Built in 1997 | Renovated in 2019 - Modern updates and maintained facilities • Extremely Clean & Operational - Pride of ownership evident throughout • Annual Net Profit: ~\$299,000 • Prime Visibility -Located on White Horse Pike, a heavily trafficked commercial zone • Strategic Location -Minutes to Atlantic City, Stockton University, and major highways Ideal For • Boutique motel operators • Investors seeking a profitable turnkey asset • Hospitality groups expanding into theme-based lodging • Owner-operators with experience in short-stay accommodations Call Today to Schedule a Private Tour