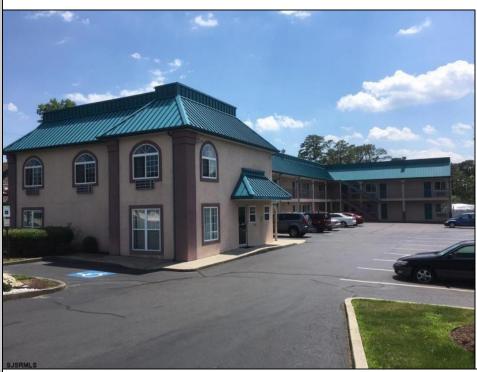

## **COMMENTS**

306 E White Horse Pike Pike FOR SALE: Themed Boutique Motel with Jacuzzi Suites -Galloway, NJ Address: 306 E White Horse Pike, Galloway, NJ 08205 Property Type: Hospitality / Themed Motel Units: 24 Individually Themed Suites Features: Jacuzzi in Every Room Built: 1997 Remodeled: 2019 Annual Profit: Approx. \$299,000 Condition: Exceptionally Clean & Well-Maintained Property Overview This turnkey, income-producing boutique motel is a standout asset in the heart of Galloway's busiest commercial corridor. Each of the 24 suites offers a unique themed experience, complete with a private Jacuzzi, catering to couples, vacationers, and romantic getaways. Remodeled in 2019, this property is in excellent physical and operational condition, offering a rare opportunity for hospitality investors, owner-operators, or entrepreneurs seeking a high-yield lodging asset with differentiated appeal. Key Highlights • 24 Unique Themed Suites - Fully furnished with décor and private Jacuzzis • Built in 1997 | Renovated in 2019 - Modern updates and maintained facilities • Extremely Clean & Operational - Pride of ownership evident throughout • Annual Net Profit: ~\$299,000 • Prime Visibility -Located on White Horse Pike, a heavily trafficked commercial zone • Strategic Location -Minutes to Atlantic City, Stockton University, and major highways Ideal For • Boutique motel operators • Investors seeking a profitable turnkey asset • Hospitality groups expanding into theme-based lodging • Owner-operators with experience in short-stay accommodations Call Today to Schedule a Private Tour