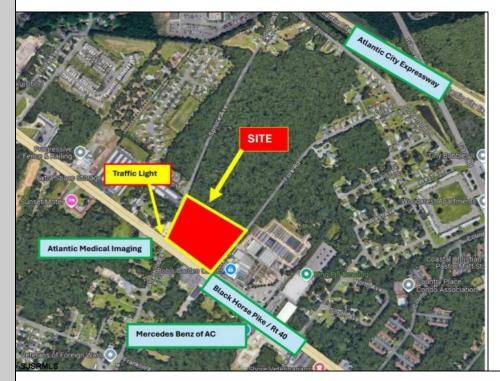

## COMMENTS

FOR SALE: 7+/- acres Prime corner development site with TRAFFIC LIGHT. Corner of Black Horse Pike (322) and Spruce. Property goes block to block (Spruce to Fork Rd) with 500+/- feet of frontage. Zoned HB (Highway Business). Site has preliminary approvals for 28,000+/- sf of commercial. 29,000+/- annual daily average traffic count. Prominent signage on Black Horse Pike. Atlantic Medical Imaging located across the street. New Mercedes Benz dealership across the street. Located beside the very busy Bob's Garden Center. Excellent access to Atlantic City Expressway and Garden State Parkway.