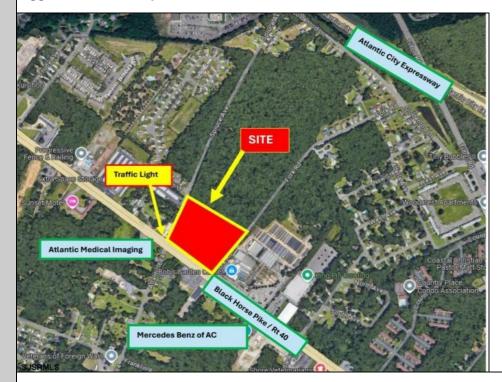

## COMMENTS

FOR SALE: 7+/- acres Prime corner development site with TRAFFIC LIGHT. Corner of Black Horse Pike (322) and Spruce. Property goes block to block (Spruce to Fork Rd) with 500+/- feet of frontage. Zoned HB (Highway Business). Site has preliminary approvals for 28,000+/- sf of commercial. 29,000+/- annual daily average traffic count. Prominent signage on Black Horse Pike. Atlantic Medical Imaging located across the street. New Mercedes Benz dealership across the street. Located beside the very busy Bob's Garden Center. Excellent access to Atlantic City Expressway and Garden State Parkway.