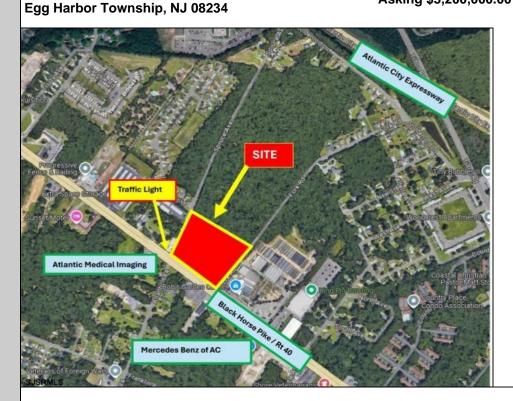

## **COMMENTS**

FOR SALE: 7+/- acres Prime corner development site with TRAFFIC LIGHT. Corner of Black Horse Pike (322) and Spruce. Property goes block to block (Spruce to Fork Rd) with 500+/- feet of frontage. Zoned HB (Highway Business). Site has preliminary approvals for 28,000+/- sf of commercial. 29,000+/- annual daily average traffic count. Prominent signage on Black Horse Pike. Atlantic Medical Imaging located across the street. New Mercedes Benz dealership across the street. Located beside the very busy Bob's Garden Center. Excellent access to Atlantic City Expressway and Garden State Parkway.