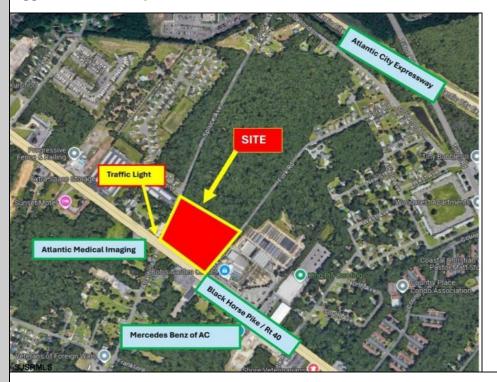

## **COMMENTS**

FOR SALE: 7+/- acres Prime corner development site with TRAFFIC LIGHT. Corner of Black Horse Pike (322) and Spruce. Property goes block to block (Spruce to Fork Rd) with 500+/- feet of frontage. Zoned HB (Highway Business). Site has preliminary approvals for 28,000+/- sf of commercial. 29,000+/- annual daily average traffic count. Prominent signage on Black Horse Pike. Atlantic Medical Imaging located across the street. New Mercedes Benz dealership across the street. Located beside the very busy Bob's Garden Center. Excellent access to Atlantic City Expressway and Garden State Parkway.