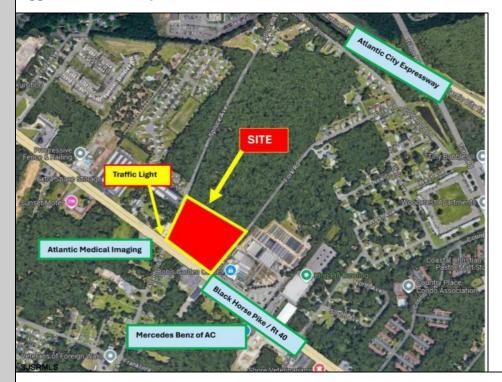

## COMMENTS

FOR SALE: 7+/- acres Prime corner development site with TRAFFIC LIGHT. Corner of Black Horse Pike (322) and Spruce. Property goes block to block (Spruce to Fork Rd) with 500+/- feet of frontage. Zoned HB (Highway Business). Site has preliminary approvals for 28,000+/- sf of commercial. 29,000+/- annual daily average traffic count. Prominent signage on Black Horse Pike. Atlantic Medical Imaging located across the street. New Mercedes Benz dealership across the street. Located beside the very busy Bob's Garden Center. Excellent access to Atlantic City Expressway and Garden State Parkway.