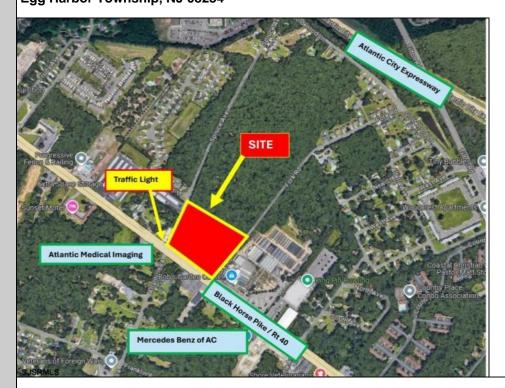

## **COMMENTS**

FOR SALE: 7+/- acres Prime corner development site with TRAFFIC LIGHT. Corner of Black Horse Pike (322) and Spruce. Property goes block to block (Spruce to Fork Rd) with 500+/- feet of frontage. Zoned HB (Highway Business). Site has preliminary approvals for 28,000+/- sf of commercial. 29,000+/- annual daily average traffic count. Prominent signage on Black Horse Pike. Atlantic Medical Imaging located across the street. New Mercedes Benz dealership across the street. Located beside the very busy Bob's Garden Center. Excellent access to Atlantic City Expressway and Garden State Parkway.