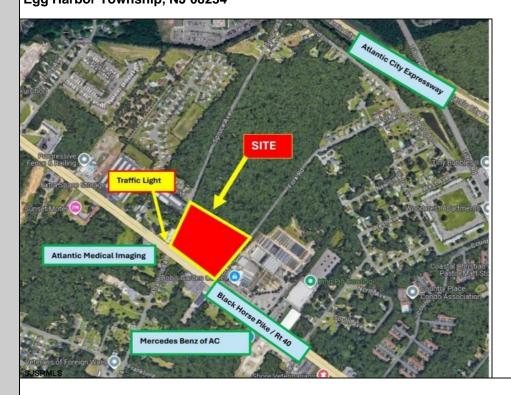

## **COMMENTS**

FOR SALE: 7+/- acres Prime corner development site with TRAFFIC LIGHT. Corner of Black Horse Pike (322) and Spruce. Property goes block to block (Spruce to Fork Rd) with 500+/- feet of frontage. Zoned HB (Highway Business). Site has preliminary approvals for 28,000+/- sf of commercial. 29,000+/- annual daily average traffic count. Prominent signage on Black Horse Pike. Atlantic Medical Imaging located across the street. New Mercedes Benz dealership across the street. Located beside the very busy Bob's Garden Center. Excellent access to Atlantic City Expressway and Garden State Parkway.