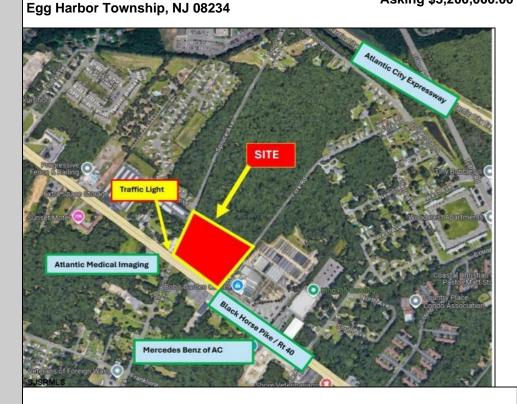

## **COMMENTS**

FOR SALE: 7+/- acres Prime corner development site with TRAFFIC LIGHT. Corner of Black Horse Pike (322) and Spruce. Property goes block to block (Spruce to Fork Rd) with 500+/- feet of frontage. Zoned HB (Highway Business). Site has preliminary approvals for 28,000+/- sf of commercial. 29,000+/- annual daily average traffic count. Prominent signage on Black Horse Pike. Atlantic Medical Imaging located across the street. New Mercedes Benz dealership across the street. Located beside the very busy Bob's Garden Center. Excellent access to Atlantic City Expressway and Garden State Parkway.