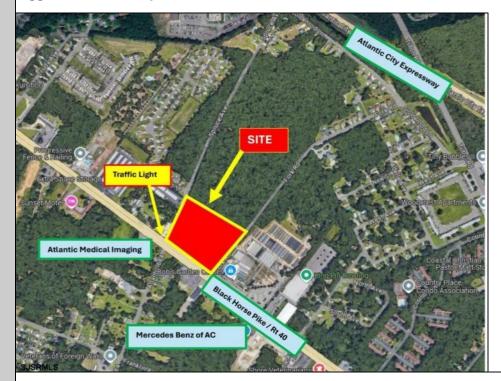

## COMMENTS

FOR SALE: 7+/- acres Prime corner development site with TRAFFIC LIGHT. Corner of Black Horse Pike (322) and Spruce. Property goes block to block (Spruce to Fork Rd) with 500+/- feet of frontage. Zoned HB (Highway Business). Site has preliminary approvals for 28,000+/- sf of commercial. 29,000+/- annual daily average traffic count. Prominent signage on Black Horse Pike. Atlantic Medical Imaging located across the street. New Mercedes Benz dealership across the street. Located beside the very busy Bob's Garden Center. Excellent access to Atlantic City Expressway and Garden State Parkway.