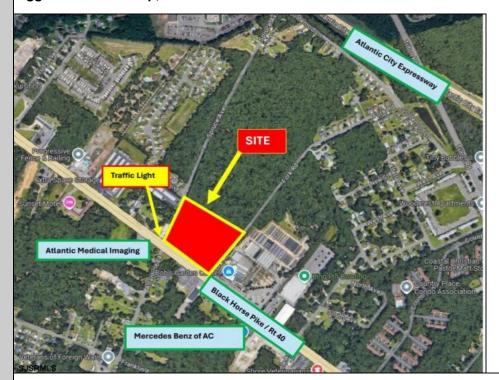

## **COMMENTS**

FOR SALE: 7+/- acres Prime corner development site with TRAFFIC LIGHT. Corner of Black Horse Pike (322) and Spruce. Property goes block to block (Spruce to Fork Rd) with 500+/- feet of frontage. Zoned HB (Highway Business). Site has preliminary approvals for 28,000+/- sf of commercial. 29,000+/- annual daily average traffic count. Prominent signage on Black Horse Pike. Atlantic Medical Imaging located across the street. New Mercedes Benz dealership across the street. Located beside the very busy Bob's Garden Center. Excellent access to Atlantic City Expressway and Garden State Parkway.