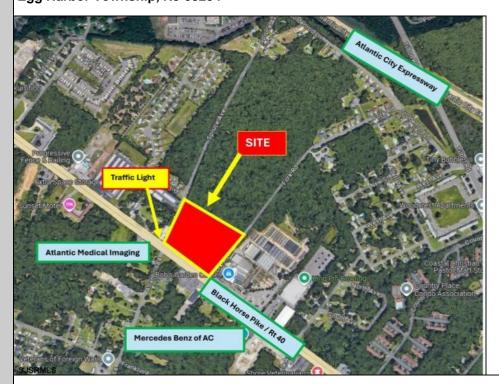

## **COMMENTS**

FOR SALE: 7+/- acres Prime corner development site with TRAFFIC LIGHT. Corner of Black Horse Pike (322) and Spruce. Property goes block to block (Spruce to Fork Rd) with 500+/- feet of frontage. Zoned HB (Highway Business). Site has preliminary approvals for 28,000+/- sf of commercial. 29,000+/- annual daily average traffic count. Prominent signage on Black Horse Pike. Atlantic Medical Imaging located across the street. New Mercedes Benz dealership across the street. Located beside the very busy Bob's Garden Center. Excellent access to Atlantic City Expressway and Garden State Parkway.