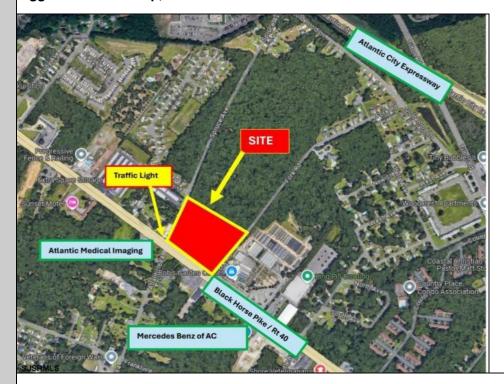

## **COMMENTS**

FOR SALE: 7+/- acres Prime corner development site with TRAFFIC LIGHT. Corner of Black Horse Pike (322) and Spruce. Property goes block to block (Spruce to Fork Rd) with 500+/- feet of frontage. Zoned HB (Highway Business). Site has preliminary approvals for 28,000+/- sf of commercial. 29,000+/- annual daily average traffic count. Prominent signage on Black Horse Pike. Atlantic Medical Imaging located across the street. New Mercedes Benz dealership across the street. Located beside the very busy Bob's Garden Center. Excellent access to Atlantic City Expressway and Garden State Parkway.