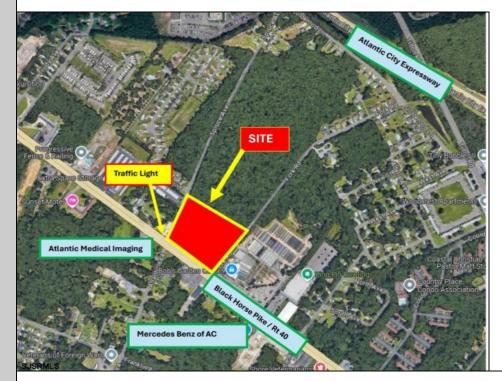

## COMMENTS

FOR SALE: 7+/- acres Prime corner development site with TRAFFIC LIGHT. Corner of Black Horse Pike (322) and Spruce. Property goes block to block (Spruce to Fork Rd) with 500+/- feet of frontage. Zoned HB (Highway Business). Site has preliminary approvals for 28,000+/- sf of commercial. 29,000+/- annual daily average traffic count. Prominent signage on Black Horse Pike. Atlantic Medical Imaging located across the street. New Mercedes Benz dealership across the street. Located beside the very busy Bob's Garden Center. Excellent access to Atlantic City Expressway and Garden State Parkway.