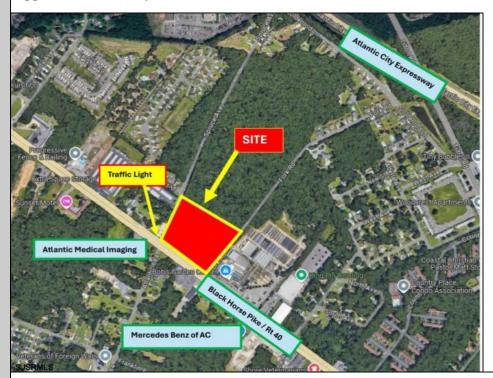

## **COMMENTS**

FOR SALE: 7+/- acres Prime corner development site with TRAFFIC LIGHT. Corner of Black Horse Pike (322) and Spruce. Property goes block to block (Spruce to Fork Rd) with 500+/- feet of frontage. Zoned HB (Highway Business). Site has preliminary approvals for 28,000+/- sf of commercial. 29,000+/- annual daily average traffic count. Prominent signage on Black Horse Pike. Atlantic Medical Imaging located across the street. New Mercedes Benz dealership across the street. Located beside the very busy Bob's Garden Center. Excellent access to Atlantic City Expressway and Garden State Parkway.