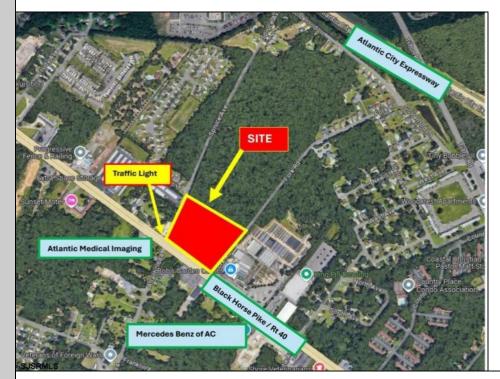

## COMMENTS

FOR SALE: 7+/- acres Prime corner development site with TRAFFIC LIGHT. Corner of Black Horse Pike (322) and Spruce. Property goes block to block (Spruce to Fork Rd) with 500+/- feet of frontage. Zoned HB (Highway Business). Site has preliminary approvals for 28,000+/- sf of commercial. 29,000+/- annual daily average traffic count. Prominent signage on Black Horse Pike. Atlantic Medical Imaging located across the street. New Mercedes Benz dealership across the street. Located beside the very busy Bob's Garden Center. Excellent access to Atlantic City Expressway and Garden State Parkway.