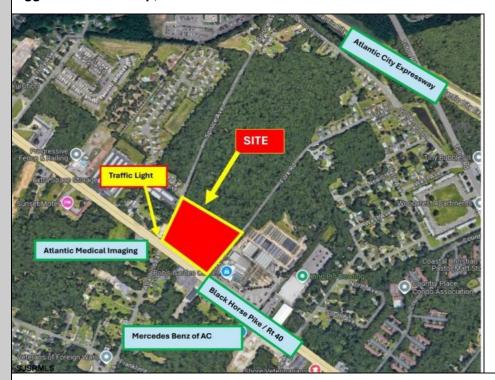

## **COMMENTS**

FOR SALE: 7+/- acres Prime corner development site with TRAFFIC LIGHT. Corner of Black Horse Pike (322) and Spruce. Property goes block to block (Spruce to Fork Rd) with 500+/- feet of frontage. Zoned HB (Highway Business). Site has preliminary approvals for 28,000+/- sf of commercial. 29,000+/- annual daily average traffic count. Prominent signage on Black Horse Pike. Atlantic Medical Imaging located across the street. New Mercedes Benz dealership across the street. Located beside the very busy Bob's Garden Center. Excellent access to Atlantic City Expressway and Garden State Parkway.