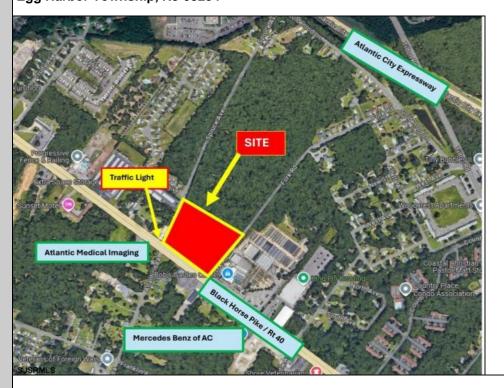

## **COMMENTS**

FOR SALE: 7+/- acres Prime corner development site with TRAFFIC LIGHT. Corner of Black Horse Pike (322) and Spruce. Property goes block to block (Spruce to Fork Rd) with 500+/- feet of frontage. Zoned HB (Highway Business). Site has preliminary approvals for 28,000+/- sf of commercial. 29,000+/- annual daily average traffic count. Prominent signage on Black Horse Pike. Atlantic Medical Imaging located across the street. New Mercedes Benz dealership across the street. Located beside the very busy Bob's Garden Center. Excellent access to Atlantic City Expressway and Garden State Parkway.