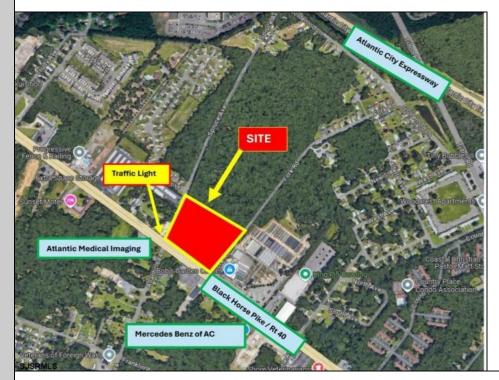

Berger Realty, Inc 1330 Bay Avenue Ocean City, NJ 08226 609-391-1330/609-391-1300 info@bergerrealty.com

6602 Black Horse Egg Harbor Township, NJ 08234

Asking \$3,200,000.00

## COMMENTS

FOR SALE: 7+/- acres Prime corner development site with TRAFFIC LIGHT. Corner of Black Horse Pike (322) and Spruce. Property goes block to block (Spruce to Fork Rd) with 500+/- feet of frontage. Zoned HB (Highway Business). Site has preliminary approvals for 28,000+/- sf of commercial. 29,000+/- annual daily average traffic count. Prominent signage on Black Horse Pike. Atlantic Medical Imaging located across the street. New Mercedes Benz dealership across the street. Located beside the very busy Bob's Garden Center. Excellent access to Atlantic City Expressway and Garden State Parkway.