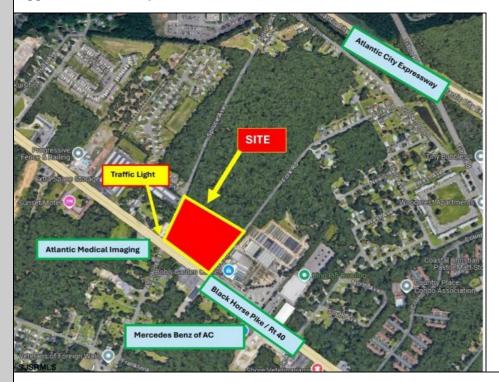

## **COMMENTS**

FOR SALE: 7+/- acres Prime corner development site with TRAFFIC LIGHT. Corner of Black Horse Pike (322) and Spruce. Property goes block to block (Spruce to Fork Rd) with 500+/- feet of frontage. Zoned HB (Highway Business). Site has preliminary approvals for 28,000+/- sf of commercial. 29,000+/- annual daily average traffic count. Prominent signage on Black Horse Pike. Atlantic Medical Imaging located across the street. New Mercedes Benz dealership across the street. Located beside the very busy Bob's Garden Center. Excellent access to Atlantic City Expressway and Garden State Parkway.