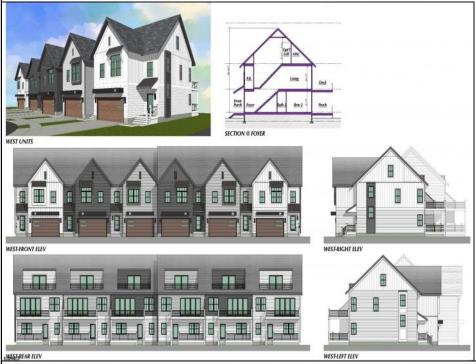

## COMMENTS

Coastal Luxury Living Awaits... At CreekView Linwood, life slows to the rhythm of the tides-where mornings shimmer with sunlight on the bay and evenings whisper with soft winds and birdsong. Just five waterfront townhomes remain, each a serene jewel nestled between nature and the shore. Waterview homes from \$989,000 Garden-view homes from \$849,000 3-4 bedrooms 4 baths · Everyday elegance Inside, you'll find curated comfort: Wolf cabinetry, quartz countertops, Samsung stainless appliances, a glowing electric fireplace, and warm CoreTec flooring throughout. With special financing for qualified buyers, this isn't just a residence- it's the lifestyle you've been dreaming of. **PROPERTY DETAILS** 