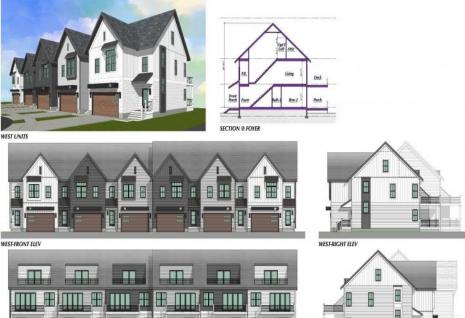

## 15 Creek Linwood, NJ 08221

WEST-REAR ELEV

Asking \$969,000.00

## **COMMENTS**

WEST-LEFT ELEV

Coastal Luxury Living Awaits... At CreekView Linwood, life slows to the rhythm of the tides—where mornings shimmer with sunlight on the bay and evenings whisper with soft winds and birdsong. Just five waterfront townhomes remain, each a serene jewel nestled between nature and the shore. Waterview homes from \$989,000 Garden-view homes from \$849,000 3–4 bedrooms 4 baths · Everyday elegance Inside, you'll find curated comfort: Wolf cabinetry, quartz countertops, Samsung stainless appliances, a glowing electric fireplace, and warm CoreTec flooring throughout. With special financing for qualified buyers, this isn't just a residence— it's the lifestyle you've been dreaming of.