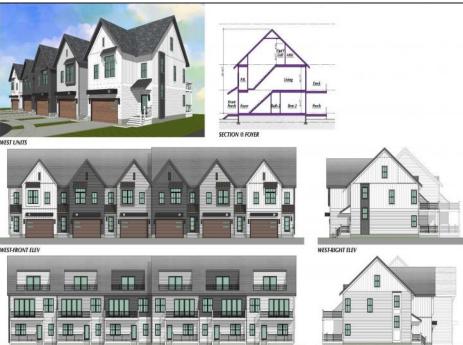

## **COMMENTS**

WEST-LEFT ELEV

Coastal Luxury Living Awaits... At CreekView Linwood, life slows to the rhythm of the tides—where mornings shimmer with sunlight on the bay and evenings whisper with soft winds and birdsong. Just five waterfront townhomes remain, each a serene jewel nestled between nature and the shore. Waterview homes from \$989,000 Garden-view homes from \$849,000 3-4 bedrooms 4 baths · Everyday elegance Inside, you'll find curated comfort: Wolf cabinetry, quartz countertops, Samsung stainless appliances, a glowing electric fireplace, and warm CoreTec flooring throughout. With special financing for qualified buyers, this isn't just a residence— it's the lifestyle you've been dreaming of.