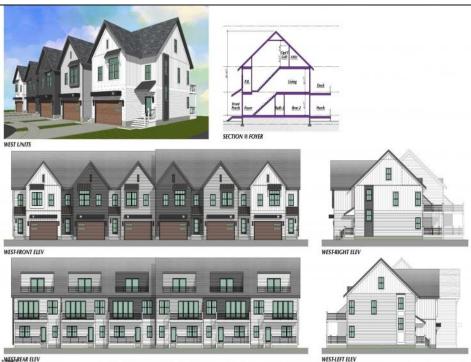

## **COMMENTS**

WEST-LEFT ELEV

Coastal Luxury Living Awaits... At CreekView Linwood, life slows to the rhythm of the tides—where mornings shimmer with sunlight on the bay and evenings whisper with soft winds and birdsong. Just five waterfront townhomes remain, each a serene jewel nestled between nature and the shore. Waterview homes from \$989,000 Garden-view homes from \$849,000 3-4 bedrooms 4 baths · Everyday elegance Inside, you'll find curated comfort: Wolf cabinetry, quartz countertops, Samsung stainless appliances, a glowing electric fireplace, and warm CoreTec flooring throughout. With special financing for qualified buyers, this isn't just a residence— it's the lifestyle you've been dreaming of.

## PROPERTY DETAILS

Exterior OutsideFeatures ParkingGarage OtherRooms Breakfast Nook See Remarks Curbs Attached Garage Deck Auto Door Opener Dining Area Vinyl Patio Two Car Eat In Kitchen Paved Road Laundry/Utility Room Porch