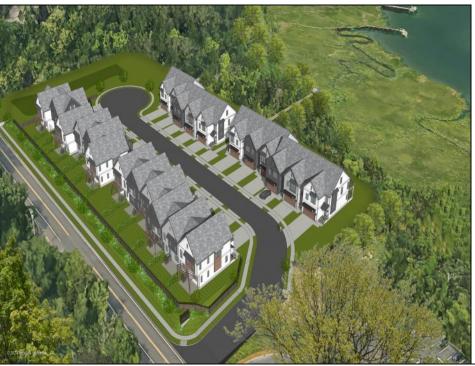

## **COMMENTS**

Coastal Luxury Living Awaits... At Creek View Linwood, life slows to the rhythm of the tides—where mornings shimmer with sunlight on the bay and evenings whisper with soft winds and birdsong. Just five waterfront townhomes remain, each a serene jewel nestled between nature and the shore. Waterview homes from \$989,000 Garden-view homes from \$849,000 3–4 bedrooms 4 baths · Everyday elegance Inside, you'll find curated comfort: Wolf cabinetry, quartz countertops, Samsung stainless appliances, a glowing electric fireplace, and warm CoreTec flooring throughout. With special financing for qualified buyers, this isn't just a residence— it's the lifestyle you've been dreaming of.