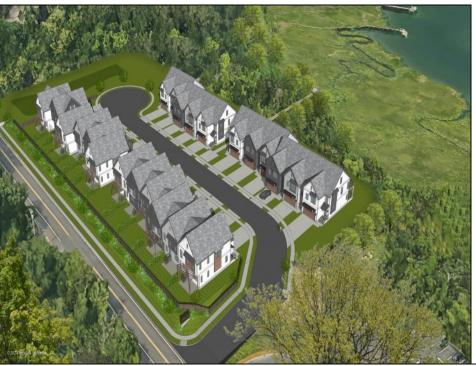

## **COMMENTS**

Coastal Luxury Living Awaits... At Creek View Linwood, life slows to the rhythm of the tides—where mornings shimmer with sunlight on the bay and evenings whisper with soft winds and birdsong. Just five waterfront townhomes remain, each a serene jewel nestled between nature and the shore. Waterview homes from \$989,000 Garden-view homes from \$849,000 3-4 bedrooms 4 baths · Everyday elegance Inside, you'll find curated comfort: Wolf cabinetry, quartz countertops, Samsung stainless appliances, a glowing electric fireplace, and warm CoreTec flooring throughout. With special financing for qualified buyers, this isn't just a residence— it's the lifestyle you've been dreaming of.