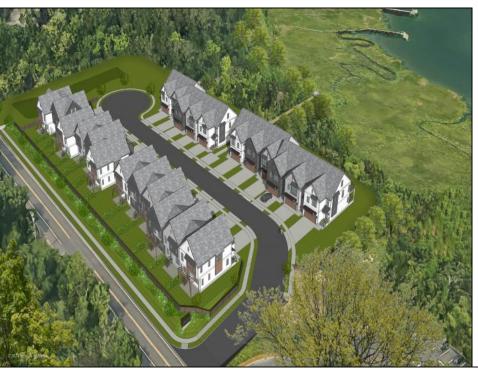

## **COMMENTS**

Coastal Luxury Living Awaits... At Creek View Linwood, life slows to the rhythm of the tides—where mornings shimmer with sunlight on the bay and evenings whisper with soft winds and birdsong. Just five waterfront townhomes remain, each a serene jewel nestled between nature and the shore. Waterview homes from \$989,000 Garden-view homes from \$849,000 3-4 bedrooms 4 baths · Everyday elegance Inside, you'll find curated comfort: Wolf cabinetry, quartz countertops, Samsung stainless appliances, a glowing electric fireplace, and warm CoreTec flooring throughout. With special financing for qualified buyers, this isn't just a residence— it's the lifestyle you've been dreaming of.