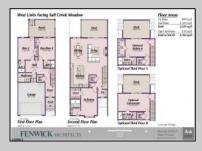

## COMMENTS

Coastal Luxury Living Awaits... At Creek View Linwood, life slows to the rhythm of the tides—where mornings shimmer with sunlight on the bay and evenings whisper with soft winds and birdsong. Just five waterfront townhomes remain, each a serene jewel nestled between nature and the shore. Waterview homes from \$989,000 Garden-view homes from \$849,000 3–4 bedrooms 4 baths - Everyday elegance Inside, you'll find curated comfort: Wolf cabinetry, quartz countertops, Samsung stainless appliances, a glowing electric fireplace, and warm CoreTec flooring throughout. With special financing for qualified buyers, this isn't just a residence— it's the lifestyle you've been dreaming of.