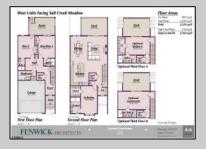

## COMMENTS

Coastal Luxury Living Awaits... At Creek View Linwood, life slows to the rhythm of the tides—where mornings shimmer with sunlight on the bay and evenings whisper with soft winds and birdsong. Just five waterfront townhomes remain, each a serene jewel nestled between nature and the shore. Waterview homes from \$989,000 Garden-view homes from \$849,000 3–4 bedrooms 4 baths · Everyday elegance Inside, you'll find curated comfort: Wolf cabinetry, quartz countertops, Samsung stainless appliances, a glowing electric fireplace, and warm CoreTec flooring throughout. With special financing for qualified buyers, this isn't just a residence— it's the lifestyle you've been dreaming of.