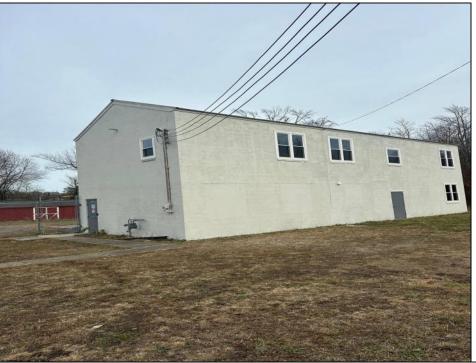

## **COMMENTS**

Spacious warehouse with a new roof, windows, bathroom, and huge new chain link fence storage yard. Freshly painted interior and exterior ready to be outfitted to suit your needs. All utilities are ready to go. The property also has a large shed and exterior concrete slab which are very useful. Seller is listed to sell but would entertain offers to lease. Almost 3000 Sqft of warehouse ready to serve your business needs! Give me a call today to come take a look!!