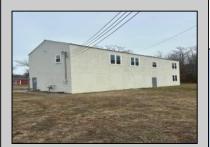

## **COMMENTS**

Spacious warehouse with a new roof, windows, bathroom, and huge new chain link fence storage yard. Freshly painted interior and exterior ready to be outfitted to suit your needs. All utilities are ready to go. The property also has a large shed and exterior concrete slab which are very useful. Seller is listed to sell but would entertain offers to lease. Almost 3000 Sqft of warehouse ready to serve your business needs! Give me a call today to come take a look!!