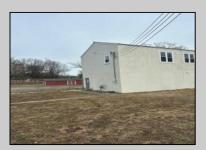

## **COMMENTS**

Spacious warehouse with a new roof, windows, bathroom, and huge new chain link fence storage yard. Freshly painted interior and exterior ready to be outfitted to suit your needs. All utilities are ready to go. The property also has a large shed and exterior concrete slab which are very useful. Seller is listed to sell but would entertain offers to lease. Almost 3000 Sqft of warehouse ready to serve your business needs! Give me a call today to come take a look!!