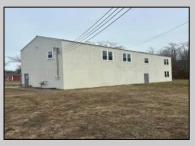

## COMMENTS

Spacious warehouse with a new roof, windows, bathroom, and huge new chain link fence storage yard. Freshly painted interior and exterior ready to be outfitted to suit your needs. All utilities are ready to go. The property also has a large shed and exterior concrete slab which are very useful. Seller is listed to sell but would entertain offers to lease. Almost 3000 Sqft of warehouse ready to serve your business needs! Give me a call today to come take a look!!
PROPERTY DETAILS