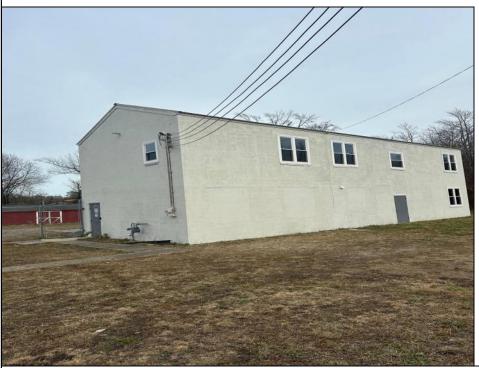

## COMMENTS

Spacious warehouse with a new roof, windows, bathroom, and huge new chain link fence storage yard. Freshly painted interior and exterior ready to be outfitted to suit your needs. All utilities are ready to go. The property also has a large shed and exterior concrete slab which are very useful. Seller is listed to sell but would entertain offers to lease. Almost 3000 Sqft of warehouse ready to serve your business needs! Give me a call today to come take a look!!
PROPERTY DETAILS