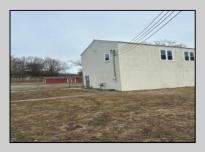

## COMMENTS

Spacious warehouse with a new roof, windows, bathroom, and huge new chain link fence storage yard. Freshly painted interior and exterior ready to be outfitted to suit your needs. All utilities are ready to go. The property also has a large shed and exterior concrete slab which are very useful. Seller is listed to sell but would entertain offers to lease. Almost 3000 Sqft of warehouse ready to serve your business needs! Give me a call today to come take a look!!
PROPERTY DETAILS