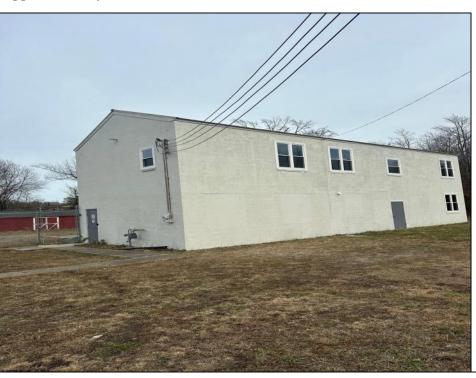

## **COMMENTS**

Spacious warehouse with a new roof, windows, bathroom, and huge new chain link fence storage yard. Freshly painted interior and exterior ready to be outfitted to suit your needs. All utilities are ready to go. The property also has a large shed and exterior concrete slab which are very useful. Seller is listed to sell but would entertain offers to lease. Almost 3000 Sqft of warehouse ready to serve your business needs! Give me a call today to come take a look!!