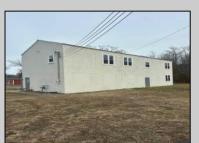

## **COMMENTS**

Spacious warehouse with a new roof, windows, bathroom, and huge new chain link fence storage yard. Freshly painted interior and exterior ready to be outfitted to suit your needs. All utilities are ready to go. The property also has a large shed and exterior concrete slab which are very useful. Seller is listed to sell but would entertain offers to lease. Almost 3000 Sqft of warehouse ready to serve your business needs! Give me a call today to come take a look!!