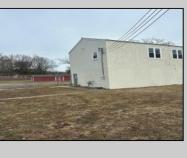

## **COMMENTS**

Spacious warehouse with a new roof, windows, bathroom, and huge new chain link fence storage yard. Freshly painted interior and exterior ready to be outfitted to suit your needs. All utilities are ready to go. The property also has a large shed and exterior concrete slab which are very useful. Seller is listed to sell but would entertain offers to lease. Almost 3000 Sqft of warehouse ready to serve your business needs! Give me a call today to come take a look!!