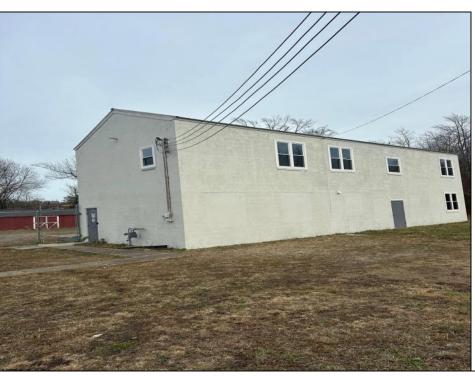

## **COMMENTS**

Spacious warehouse with a new roof, windows, bathroom, and huge new chain link fence storage yard. Freshly painted interior and exterior ready to be outfitted to suit your needs. All utilities are ready to go. The property also has a large shed and exterior concrete slab which are very useful. Seller is listed to sell but would entertain offers to lease. Almost 3000 Sqft of warehouse ready to serve your business needs! Give me a call today to come take a look!!