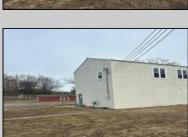

## **COMMENTS**

Spacious warehouse with a new roof, windows, bathroom, and huge new chain link fence storage yard. Freshly painted interior and exterior ready to be outfitted to suit your needs. All utilities are ready to go. The property also has a large shed and exterior concrete slab which are very useful. Seller is listed to sell but would entertain offers to lease. Almost 3000 Sqft of warehouse ready to serve your business needs! Give me a call today to come take a look!!