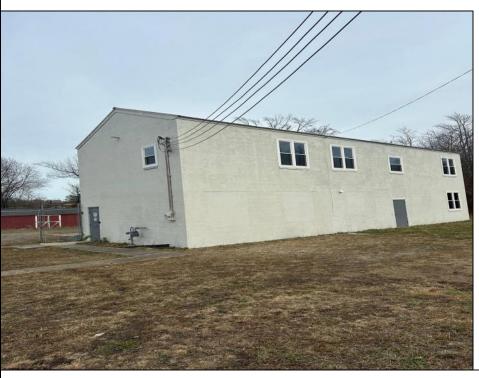

## **COMMENTS**

Spacious warehouse with a new roof, windows, bathroom, and huge new chain link fence storage yard. Freshly painted interior and exterior ready to be outfitted to suit your needs. All utilities are ready to go. The property also has a large shed and exterior concrete slab which are very useful. Seller is listed to sell but would entertain offers to lease. Almost 3000 Sqft of warehouse ready to serve your business needs! Give me a call today to come take a look!!