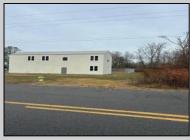

## **COMMENTS**

Spacious warehouse with a new roof, windows, bathroom, and huge new chain link fence storage yard. Freshly painted interior and exterior ready to be outfitted to suit your needs. All utilities are ready to go. The property also has a large shed and exterior concrete slab which are very useful. Seller is listed to sell but would entertain offers to lease. Almost 3000 Sqft of warehouse ready to serve your business needs! Give me a call today to come take a look!!