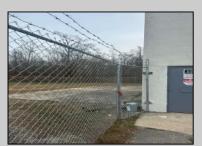

## **COMMENTS**

Spacious warehouse with a new roof, windows, bathroom, and huge new chain link fence storage yard. Freshly painted interior and exterior ready to be outfitted to suit your needs. All utilities are ready to go. The property also has a large shed and exterior concrete slab which are very useful. Seller is listed to sell but would entertain offers to lease. Almost 3000 Sqft of warehouse ready to serve your business needs! Give me a call today to come take a look!!