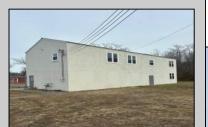

## **COMMENTS**

Spacious warehouse with a new roof, windows, bathroom, and huge new chain link fence storage yard. Freshly painted interior and exterior ready to be outfitted to suit your needs. All utilities are ready to go. The property also has a large shed and exterior concrete slab which are very useful. Seller is listed to sell but would entertain offers to lease. Almost 3000 Sqft of warehouse ready to serve your business needs! Give me a call today to come take a look!!