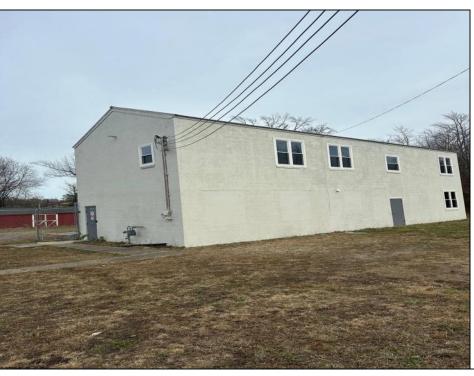

## **COMMENTS**

Spacious warehouse with a new roof, windows, bathroom, and huge new chain link fence storage yard. Freshly painted interior and exterior ready to be outfitted to suit your needs. All utilities are ready to go. The property also has a large shed and exterior concrete slab which are very useful. Seller is listed to sell but would entertain offers to lease. Almost 3000 Sqft of warehouse ready to serve your business needs! Give me a call today to come take a look!!