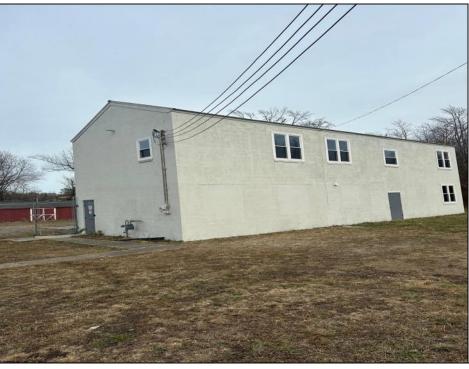

## **COMMENTS**

Spacious warehouse with a new roof, windows, bathroom, and huge new chain link fence storage yard. Freshly painted interior and exterior ready to be outfitted to suit your needs. All utilities are ready to go. The property also has a large shed and exterior concrete slab which are very useful. Seller is listed to sell but would entertain offers to lease. Almost 3000 Sqft of warehouse ready to serve your business needs! Give me a call today to come take a look!!