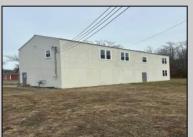

## **COMMENTS**

Spacious warehouse with a new roof, windows, bathroom, and huge new chain link fence storage yard. Freshly painted interior and exterior ready to be outfitted to suit your needs. All utilities are ready to go. The property also has a large shed and exterior concrete slab which are very useful. Seller is listed to sell but would entertain offers to lease. Almost 3000 Sqft of warehouse ready to serve your business needs! Give me a call today to come take a look!!