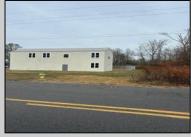

## **COMMENTS**

Spacious warehouse with a new roof, windows, bathroom, and huge new chain link fence storage yard. Freshly painted interior and exterior ready to be outfitted to suit your needs. All utilities are ready to go. The property also has a large shed and exterior concrete slab which are very useful. Seller is listed to sell but would entertain offers to lease. Almost 3000 Sqft of warehouse ready to serve your business needs! Give me a call today to come take a look!!