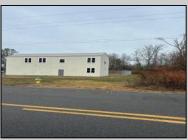

## **COMMENTS**

Spacious warehouse with a new roof, windows, bathroom, and huge new chain link fence storage yard. Freshly painted interior and exterior ready to be outfitted to suit your needs. All utilities are ready to go. The property also has a large shed and exterior concrete slab which are very useful. Seller is listed to sell but would entertain offers to lease. Almost 3000 Sqft of warehouse ready to serve your business needs! Give me a call today to come take a look!!