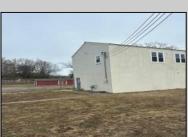

## **COMMENTS**

Spacious warehouse with a new roof, windows, bathroom, and huge new chain link fence storage yard. Freshly painted interior and exterior ready to be outfitted to suit your needs. All utilities are ready to go. The property also has a large shed and exterior concrete slab which are very useful. Seller is listed to sell but would entertain offers to lease. Almost 3000 Sqft of warehouse ready to serve your business needs! Give me a call today to come take a look!!