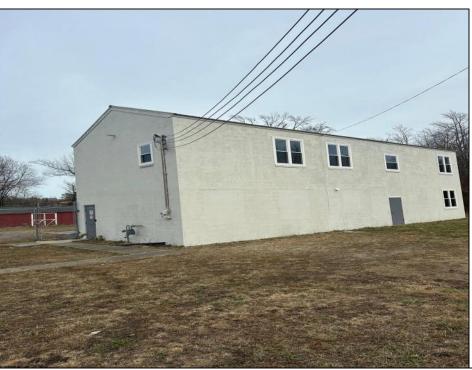

## **COMMENTS**

Spacious warehouse with a new roof, windows, bathroom, and huge new chain link fence storage yard. Freshly painted interior and exterior ready to be outfitted to suit your needs. All utilities are ready to go. The property also has a large shed and exterior concrete slab which are very useful. Seller is listed to sell but would entertain offers to lease. Almost 3000 Sqft of warehouse ready to serve your business needs! Give me a call today to come take a look!!