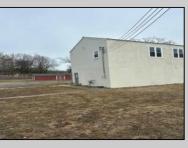

## **COMMENTS**

Spacious warehouse with a new roof, windows, bathroom, and huge new chain link fence storage yard. Freshly painted interior and exterior ready to be outfitted to suit your needs. All utilities are ready to go. The property also has a large shed and exterior concrete slab which are very useful. Seller is listed to sell but would entertain offers to lease. Almost 3000 Sqft of warehouse ready to serve your business needs! Give me a call today to come take a look!!