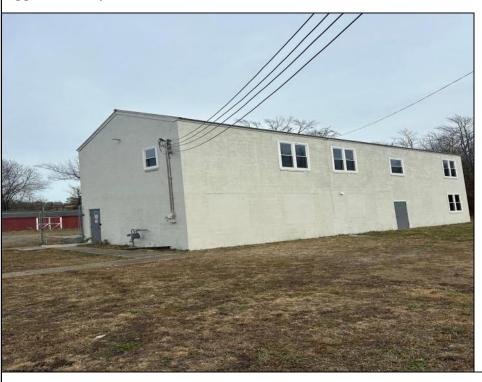

## **COMMENTS**

Spacious warehouse with a new roof, windows, bathroom, and huge new chain link fence storage yard. Freshly painted interior and exterior ready to be outfitted to suit your needs. All utilities are ready to go. The property also has a large shed and exterior concrete slab which are very useful. Seller is listed to sell but would entertain offers to lease. Almost 3000 Sqft of warehouse ready to serve your business needs! Give me a call today to come take a look!!