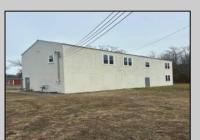

## **COMMENTS**

Spacious warehouse with a new roof, windows, bathroom, and huge new chain link fence storage yard. Freshly painted interior and exterior ready to be outfitted to suit your needs. All utilities are ready to go. The property also has a large shed and exterior concrete slab which are very useful. Seller is listed to sell but would entertain offers to lease. Almost 3000 Sqft of warehouse ready to serve your business needs! Give me a call today to come take a look!!