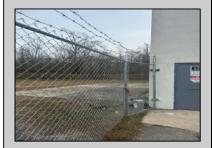

## **COMMENTS**

Spacious warehouse with a new roof, windows, bathroom, and huge new chain link fence storage yard. Freshly painted interior and exterior ready to be outfitted to suit your needs. All utilities are ready to go. The property also has a large shed and exterior concrete slab which are very useful. Seller is listed to sell but would entertain offers to lease. Almost 3000 Sqft of warehouse ready to serve your business needs! Give me a call today to come take a look!!