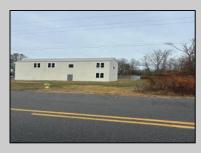

## **COMMENTS**

Spacious warehouse with a new roof, windows, bathroom, and huge new chain link fence storage yard. Freshly painted interior and exterior ready to be outfitted to suit your needs. All utilities are ready to go. The property also has a large shed and exterior concrete slab which are very useful. Seller is listed to sell but would entertain offers to lease. Almost 3000 Sqft of warehouse ready to serve your business needs! Give me a call today to come take a look!!