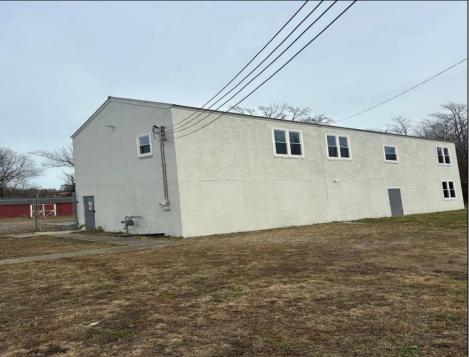

## COMMENTS

Spacious warehouse with a new roof, windows, bathroom, and huge new chain link fence storage yard. Freshly painted interior and exterior ready to be outfitted to suit your needs. All utilities are ready to go. The property also has a large shed and exterior concrete slab which are very useful. Seller is listed to sell but would entertain offers to lease. Almost 3000 Sqft of warehouse ready to serve your business needs! Give me a call today to come take a look!! PROPERTY DETAILS