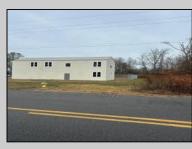

## COMMENTS

Spacious warehouse with a new roof, windows, bathroom, and huge new chain link fence storage yard. Freshly painted interior and exterior ready to be outfitted to suit your needs. All utilities are ready to go. The property also has a large shed and exterior concrete slab which are very useful. Seller is listed to sell but would entertain offers to lease. Almost 3000 Sqft of warehouse ready to serve your business needs! Give me a call today to come take a look!! PROPERTY DETAILS