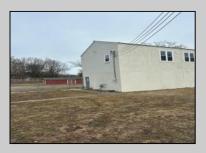

## COMMENTS

Spacious warehouse with a new roof, windows, bathroom, and huge new chain link fence storage yard. Freshly painted interior and exterior ready to be outfitted to suit your needs. All utilities are ready to go. The property also has a large shed and exterior concrete slab which are very useful. Seller is listed to sell but would entertain offers to lease. Almost 3000 Sqft of warehouse ready to serve your business needs! Give me a call today to come take a look!! PROPERTY DETAILS