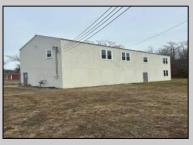

## COMMENTS

Spacious warehouse with a new roof, windows, bathroom, and huge new chain link fence storage yard. Freshly painted interior and exterior ready to be outfitted to suit your needs. All utilities are ready to go. The property also has a large shed and exterior concrete slab which are very useful. Seller is listed to sell but would entertain offers to lease. Almost 3000 Sqft of warehouse ready to serve your business needs! Give me a call today to come take a look!!
PROPERTY DETAILS