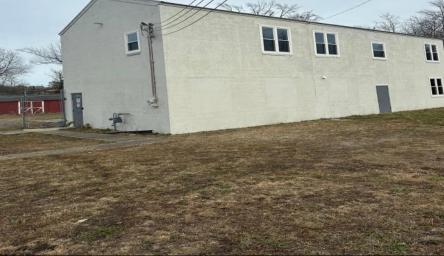

## COMMENTS

Spacious warehouse with a new roof, windows, bathroom, and huge new chain link fence storage yard. Freshly painted interior and exterior ready to be outfitted to suit your needs. All utilities are ready to go. The property also has a large shed and exterior concrete slab which are very useful. Seller is listed to sell but would entertain offers to lease. Almost 3000 Sqft of warehouse ready to serve your business needs! Give me a call today to come take a look!!
PROPERTY DETAILS