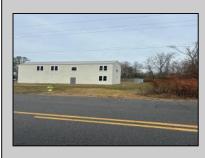

## COMMENTS

Spacious warehouse with a new roof, windows, bathroom, and huge new chain link fence storage yard. Freshly painted interior and exterior ready to be outfitted to suit your needs. All utilities are ready to go. The property also has a large shed and exterior concrete slab which are very useful. Seller is listed to sell but would entertain offers to lease. Almost 3000 Sqft of warehouse ready to serve your business needs! Give me a call today to come take a look!!
PROPERTY DETAILS