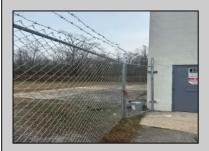

## **COMMENTS**

Spacious warehouse with a new roof, windows, bathroom, and huge new chain link fence storage yard. Freshly painted interior and exterior ready to be outfitted to suit your needs. All utilities are ready to go. The property also has a large shed and exterior concrete slab which are very useful. Seller is listed to sell but would entertain offers to lease. Almost 3000 Sqft of warehouse ready to serve your business needs! Give me a call today to come take a look!!