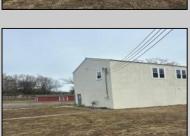

## **COMMENTS**

Spacious warehouse with a new roof, windows, bathroom, and huge new chain link fence storage yard. Freshly painted interior and exterior ready to be outfitted to suit your needs. All utilities are ready to go. The property also has a large shed and exterior concrete slab which are very useful. Seller is listed to sell but would entertain offers to lease. Almost 3000 Sqft of warehouse ready to serve your business needs! Give me a call today to come take a look!!