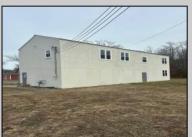

## **COMMENTS**

Spacious warehouse with a new roof, windows, bathroom, and huge new chain link fence storage yard. Freshly painted interior and exterior ready to be outfitted to suit your needs. All utilities are ready to go. The property also has a large shed and exterior concrete slab which are very useful. Seller is listed to sell but would entertain offers to lease. Almost 3000 Sqft of warehouse ready to serve your business needs! Give me a call today to come take a look!!