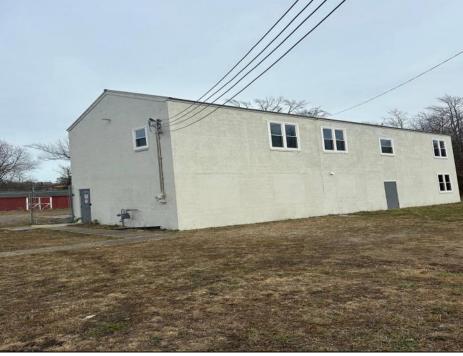

## COMMENTS

Spacious warehouse with a new roof, windows, bathroom, and huge new chain link fence storage yard. Freshly painted interior and exterior ready to be outfitted to suit your needs. All utilities are ready to go. The property also has a large shed and exterior concrete slab which are very useful. Seller is listed to sell but would entertain offers to lease. Almost 3000 Sqft of warehouse ready to serve your business needs! Give me a call today to come take a look!! PROPERTY DETAILS