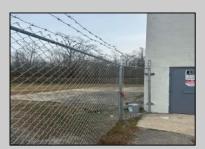

## COMMENTS

Spacious warehouse with a new roof, windows, bathroom, and huge new chain link fence storage yard. Freshly painted interior and exterior ready to be outfitted to suit your needs. All utilities are ready to go. The property also has a large shed and exterior concrete slab which are very useful. Seller is listed to sell but would entertain offers to lease. Almost 3000 Sqft of warehouse ready to serve your business needs! Give me a call today to come take a look!! PROPERTY DETAILS