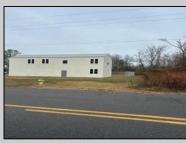

## COMMENTS

Spacious warehouse with a new roof, windows, bathroom, and huge new chain link fence storage yard. Freshly painted interior and exterior ready to be outfitted to suit your needs. All utilities are ready to go. The property also has a large shed and exterior concrete slab which are very useful. Seller is listed to sell but would entertain offers to lease. Almost 3000 Sqft of warehouse ready to serve your business needs! Give me a call today to come take a look!! PROPERTY DETAILS