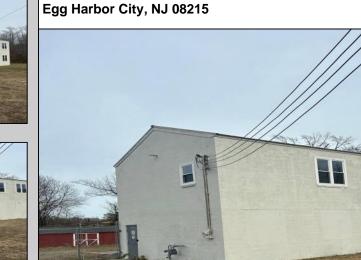

## COMMENTS

Spacious warehouse with a new roof, windows, bathroom, and huge new chain link fence storage yard. Freshly painted interior and exterior ready to be outfitted to suit your needs. All utilities are ready to go. The property also has a large shed and exterior concrete slab which are very useful. Seller is listed to sell but would entertain offers to lease. Almost 3000 Sqft of warehouse ready to serve your business needs! Give me a call today to come take a look!! PROPERTY DETAILS