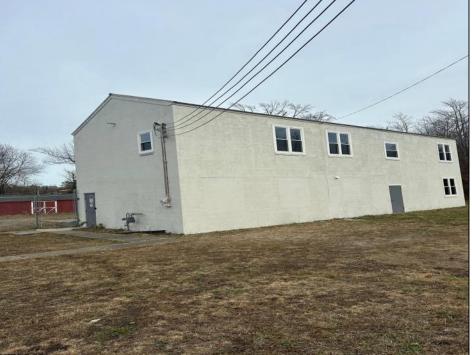

## COMMENTS

Spacious warehouse with a new roof, windows, bathroom, and huge new chain link fence storage yard. Freshly painted interior and exterior ready to be outfitted to suit your needs. All utilities are ready to go. The property also has a large shed and exterior concrete slab which are very useful. Seller is listed to sell but would entertain offers to lease. Almost 3000 Sqft of warehouse ready to serve your business needs! Give me a call today to come take a look!!