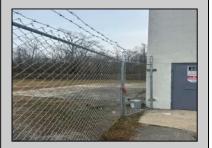

## COMMENTS

Spacious warehouse with a new roof, windows, bathroom, and huge new chain link fence storage yard. Freshly painted interior and exterior ready to be outfitted to suit your needs. All utilities are ready to go. The property also has a large shed and exterior concrete slab which are very useful. Seller is listed to sell but would entertain offers to lease. Almost 3000 Sqft of warehouse ready to serve your business needs! Give me a call today to come take a look!!