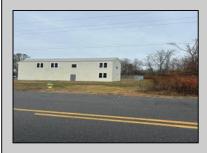

## COMMENTS

Spacious warehouse with a new roof, windows, bathroom, and huge new chain link fence storage yard. Freshly painted interior and exterior ready to be outfitted to suit your needs. All utilities are ready to go. The property also has a large shed and exterior concrete slab which are very useful. Seller is listed to sell but would entertain offers to lease. Almost 3000 Sqft of warehouse ready to serve your business needs! Give me a call today to come take a look!!