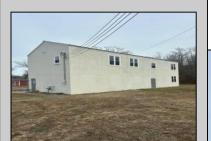

## COMMENTS

Spacious warehouse with a new roof, windows, bathroom, and huge new chain link fence storage yard. Freshly painted interior and exterior ready to be outfitted to suit your needs. All utilities are ready to go. The property also has a large shed and exterior concrete slab which are very useful. Seller is listed to sell but would entertain offers to lease. Almost 3000 Sqft of warehouse ready to serve your business needs! Give me a call today to come take a look!!