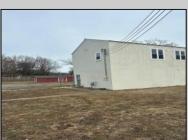

## **COMMENTS**

Spacious warehouse with a new roof, windows, bathroom, and huge new chain link fence storage yard. Freshly painted interior and exterior ready to be outfitted to suit your needs. All utilities are ready to go. The property also has a large shed and exterior concrete slab which are very useful. Seller is listed to sell but would entertain offers to lease. Almost 3000 Sqft of warehouse ready to serve your business needs! Give me a call today to come take a look!!