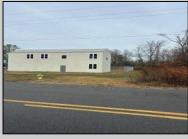

## **COMMENTS**

Spacious warehouse with a new roof, windows, bathroom, and huge new chain link fence storage yard. Freshly painted interior and exterior ready to be outfitted to suit your needs. All utilities are ready to go. The property also has a large shed and exterior concrete slab which are very useful. Seller is listed to sell but would entertain offers to lease. Almost 3000 Sqft of warehouse ready to serve your business needs! Give me a call today to come take a look!!