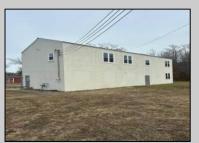

## **COMMENTS**

Spacious warehouse with a new roof, windows, bathroom, and huge new chain link fence storage yard. Freshly painted interior and exterior ready to be outfitted to suit your needs. All utilities are ready to go. The property also has a large shed and exterior concrete slab which are very useful. Seller is listed to sell but would entertain offers to lease. Almost 3000 Sqft of warehouse ready to serve your business needs! Give me a call today to come take a look!!