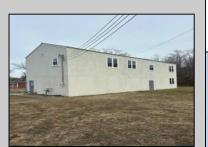

## **COMMENTS**

Spacious warehouse with a new roof, windows, bathroom, and huge new chain link fence storage yard. Freshly painted interior and exterior ready to be outfitted to suit your needs. All utilities are ready to go. The property also has a large shed and exterior concrete slab which are very useful. Seller is listed to sell but would entertain offers to lease. Almost 3000 Sqft of warehouse ready to serve your business needs! Give me a call today to come take a look!!