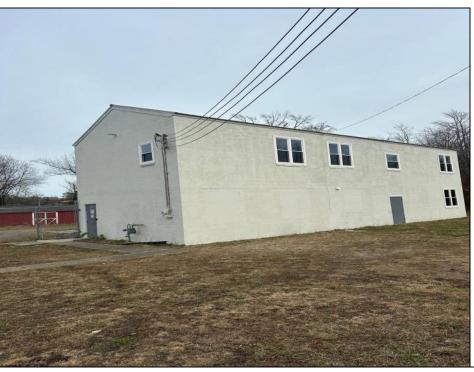

## **COMMENTS**

Spacious warehouse with a new roof, windows, bathroom, and huge new chain link fence storage yard. Freshly painted interior and exterior ready to be outfitted to suit your needs. All utilities are ready to go. The property also has a large shed and exterior concrete slab which are very useful. Seller is listed to sell but would entertain offers to lease. Almost 3000 Sqft of warehouse ready to serve your business needs! Give me a call today to come take a look!!