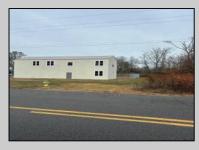

## **COMMENTS**

Spacious warehouse with a new roof, windows, bathroom, and huge new chain link fence storage yard. Freshly painted interior and exterior ready to be outfitted to suit your needs. All utilities are ready to go. The property also has a large shed and exterior concrete slab which are very useful. Seller is listed to sell but would entertain offers to lease. Almost 3000 Sqft of warehouse ready to serve your business needs! Give me a call today to come take a look!!