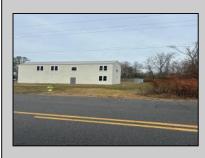

## COMMENTS

Spacious warehouse with a new roof, windows, bathroom, and huge new chain link fence storage yard. Freshly painted interior and exterior ready to be outfitted to suit your needs. All utilities are ready to go. The property also has a large shed and exterior concrete slab which are very useful. Seller is listed to sell but would entertain offers to lease. Almost 3000 Sqft of warehouse ready to serve your business needs! Give me a call today to come take a look!! PROPERTY DETAILS