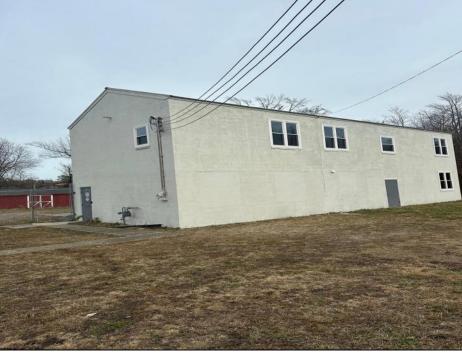

## COMMENTS

Spacious warehouse with a new roof, windows, bathroom, and huge new chain link fence storage yard. Freshly painted interior and exterior ready to be outfitted to suit your needs. All utilities are ready to go. The property also has a large shed and exterior concrete slab which are very useful. Seller is listed to sell but would entertain offers to lease. Almost 3000 Sqft of warehouse ready to serve your business needs! Give me a call today to come take a look!! PROPERTY DETAILS